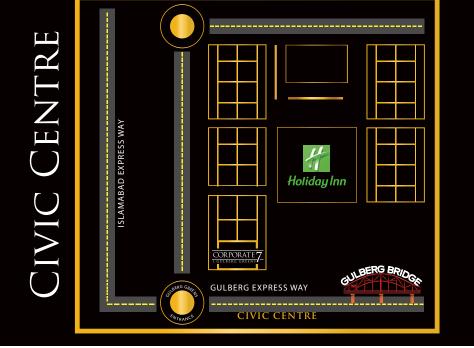

Site Location: 1 Gulberg Green Islamabad.

Regional Office Executive Heights First Floor 65 West Fazal e Haq Road Blue Area, Islamabad, Pakistan

maaksons.islamabad@maaksons.com

+92 51 111 - 111 - 777

UAN:0304 1111 844

### COMPLETE CORPORATE SOLUTION

\_

I-8 SIGNAL FREE CORRIDOR Islamabad

PENTA SQUARE Lahore

SIGNAL FREE CORRIDOR Lahore

GULBERG INTERCHANGE Islamabad