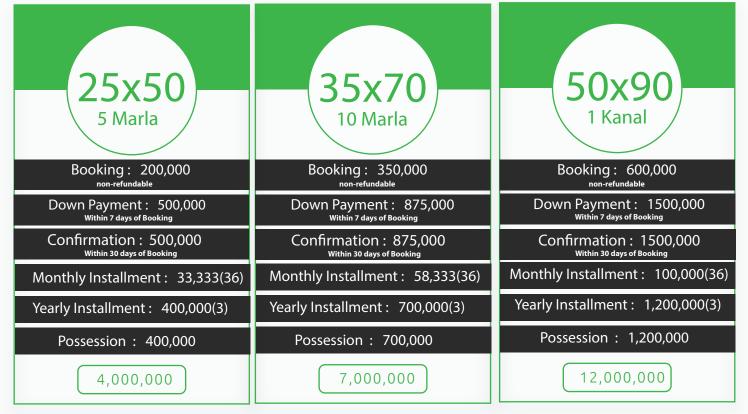

## Dream Valley Housing Scheme

## **Price Plan**



## **Dream Valley Residencia**



## **Dream Valley Farms**

| <b>90x100</b><br>2 Kanal                             | 100x180<br>4 Kanal                                   |
|------------------------------------------------------|------------------------------------------------------|
| Booking: 900,000<br>non-refundable                   | Booking: 1,500,000                                   |
| Down Payment : 2,250,000<br>Within 7 days of Booking | Down Payment : 3,750,000<br>Within 7 days of Booking |
| Confirmation: 2,250,000<br>Within 30 days of Booking | Confirmation: 3,750,000<br>Within 30 days of Booking |
| Monthly Installment : 150,000(36)                    | Monthly Installment : 250,000(36)                    |
| Yearly Installment: 1,800,000(3)                     | Yearly Installment : 3,000,000(3)