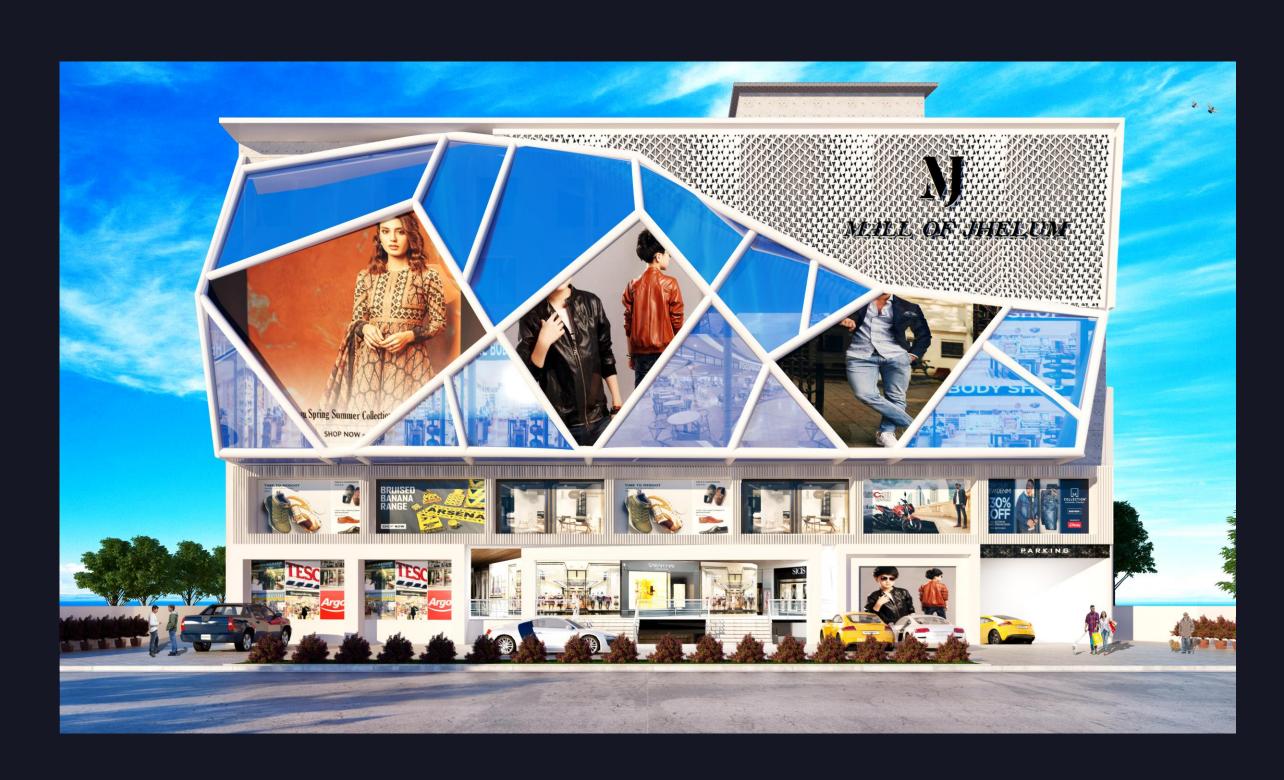

## MALL OF Jhelum

- Located on the cusp of Jhelum city G.T Road
- 10 Stories Building (4 floors are dedicated for retailers)
- Apartments
- Shopping Mall
- Flexi Offices
- Parking
- Central Air Conditioned
- Cinema
- Prayer Area