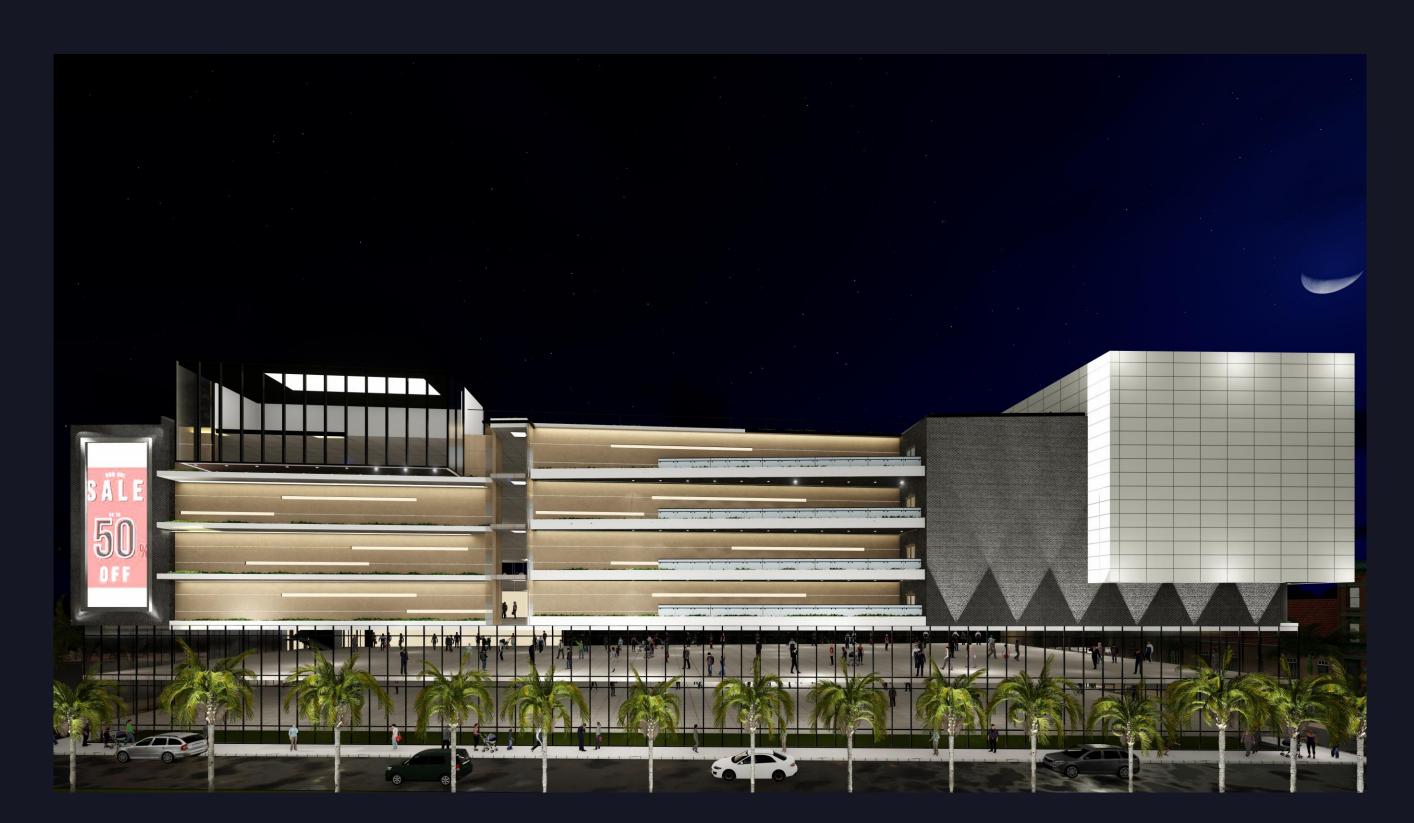

## MALL OF DINA

- Located on the cusp of Dina city G.T Road
- •7 Stories Building includes
  - Apartments
  - Shopping Mall
  - Flexi Offices
  - Parking
  - Central Air Conditioned
  - Cinema
  - Prayer Area
  - Food Court